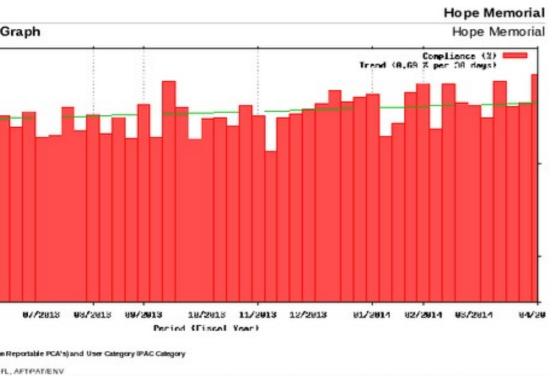

|          |           |            | Categories       | Default User Category                                                                    |
|            |                |              |          |           |            | Indicators       | BEF-PAT/ENV, BEF-ASP, AFT-BFL, AFT-<br>PAT/ENV                                           |
|            |                |              |          |           |            |                  |                                                                                          |

- Report Definitions (Setup your reports and let them run)
- Report Distribution
- Report Cloning and Archiving
- Public and Private Reports
- Run Automatically
- Filter By (Category, Facility, Unit, Group, Report Type, Period, Owner, Running, Stale Reports)



n, Nursing Student, Social Worker, Pasteral Care, IV Team / Blood Collection, Physiotherapid/ OT, Environmental Services Worker, Patient Transporter, Radiology ry, PSA, PSW, PCA, Other, Volunteers, SPD Worker, Nurse Practitioner

Copyright © 2004-2014 mAiRiner Inc.

Mar 30, 2014

- Over 80 Report Styles
- Standard Ministry Reports
- Trend, Table, and Charts
- XML, HTML, CSV, Excel, PDF
- Dynamic Report Periods
- Dynamic Report Names
- Selectable Dates and Periods

clear**P<TH** 

• Customizable Legends

| Hope Memorial |       |                |           |   |
|---------------|-------|----------------|-----------|---|
| Hope Memorial |       |                |           | Ρ |
| Compliance    | % Con | Total Observed | Performed |   |
|               | 100 % | 14             | 14