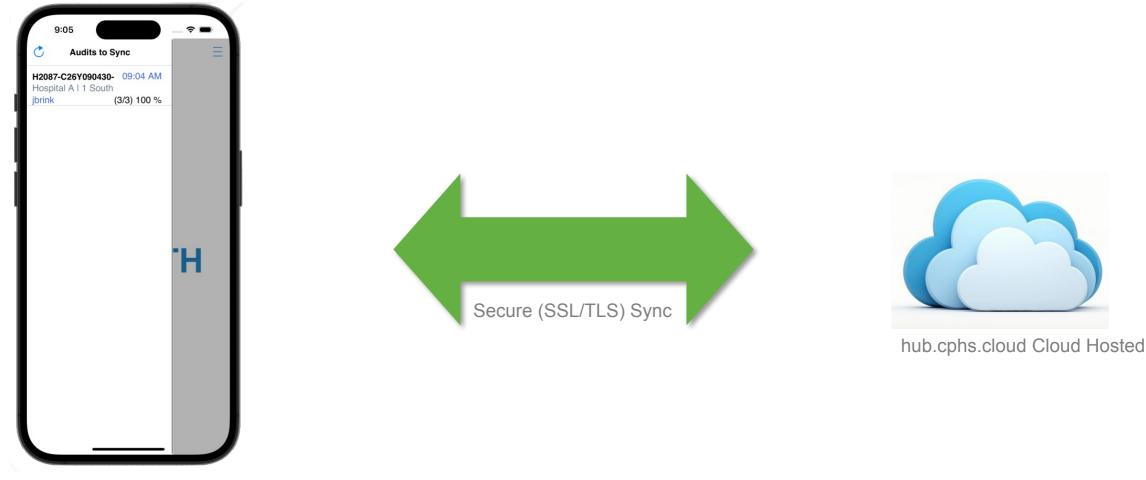

### What is ClearPath?

- clearPath is a system for collecting, managing, reporting and distributing :
  - Hand Hygiene Compliance (Direct Observation)
- clearPath consists of two parts
  - the cp2go software on a tablet or smart phone
  - and the clearPath appliance
- cp2go is used to for auditing, data is sync'd to clearPath with the push of a button.
  - Windows Desktops and Tablets
  - Apple Phones and Tablets (iPhones, and iPads)
  - Android Phones and Tablets (coming soon).

#### cp2go Auditing Software

- Support for all major mobile platforms (Apple, Windows, and Android will be released this year)
- Audit and sync... with no delay. (Report audited data immediately)
- Maximize auditing time
- Provides consistent interface across platforms
- Easy to learn and easy to use interface (follows Just Clean Your Hands four moment and WHO's five moments of hand hygiene)
- Provide instant feedback to units
- No Persistent network connection required