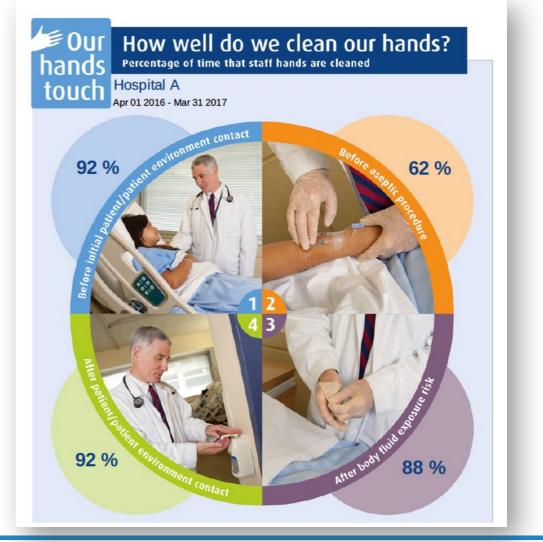

#### Just Clean Your Hands

#### **BEF-PAT – Before Patient Contact / Environment BEF-ASP – Before Patient Aseptic**

- **AFT-BFL After Body Fluid**
- **AFT-PAT After Patient Contact / Environment**