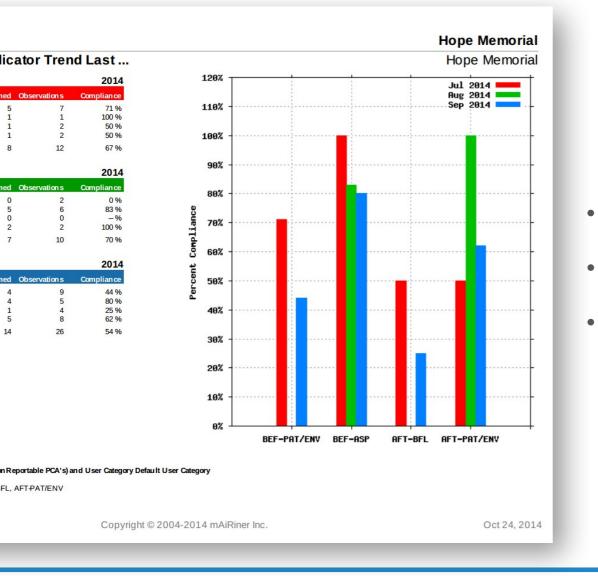

#### **BEF-PAT – Before Patient Contact / Environment BEF-ASP – Before Patient Aseptic**

- **AFT-BFL After Body Fluid**
- **AFT-PAT After Patient Contact / Environment**

#### Impact of Outbreaks and Infections

|               |               |                                  |          | <u>n out, admin</u>  <br>arch | Help 🔊 💟     |
|---------------|---------------|----------------------------------|----------|-------------------------------|--------------|
| es 🗸 Repo     | orts 👻 P      | references 🗸                     |          |                               |              |
|               |               |                                  |          |                               |              |
|               |               |                                  |          | Hope I                        | Vernorial 🖭  |
|               |               |                                  | Ne       | ext <u>Refresh</u> in         | 49 seconds   |
|               | - A           | Compliance By Fa                 | acility  |                               | fr -         |
| 111 / 160     |               | HOSPA                            | 73 %     | 258 / 353                     |              |
| 6 / 8         |               | ]                                |          |                               |              |
| 30 / 35       |               | ]                                |          |                               |              |
| 139 / 181     |               | ]                                |          |                               |              |
| 0 / 0         |               | ]                                |          |                               |              |
| CP            | ş, -          | Highest Complian                 | nce By H | ICP                           | fr -         |
| 13 / 22       |               | Physiotherapist                  | 95 %     | 20 / 21                       |              |
| 12 / 17       |               | Environmental Services<br>Worker | 80 %     | 32 / 40                       |              |
| 21 / 29       |               | Phlebotomy                       | 76 %     | 16 / 21                       |              |
| 9 / 12        |               | Nurse                            | 76 %     | 121 / 160                     |              |
| 121 / 160     |               | Other                            | 75 %     | 9 / 12                        |              |
|               |               |                                  |          |                               | 6            |
|               |               | Compliance                       |          |                               | <i>f</i> = − |
| <b>• •</b>    | C 0/          | This Quarter                     | 73 %     | 258 / 353                     |              |
| - 🔶 - 2       | . <b>6 %</b>  | Last Quarter                     | 82 %     | 756 / 925                     |              |
| Chan          | ge This Month | This Month                       | 73 %     | 258 / 353                     |              |
|               |               | Last Month                       | 76 %     | 174 / 230                     |              |
|               |               |                                  |          |                               | View Trend   |
|               |               |                                  |          |                               |              |
| Update : In P | rogress       |                                  |          |                               |              |
|               |               |                                  | _        |                               |              |
|               |               |                                  |          |                               |              |
|               |               |                                  |          |                               |              |
|               |               |                                  |          |                               |              |