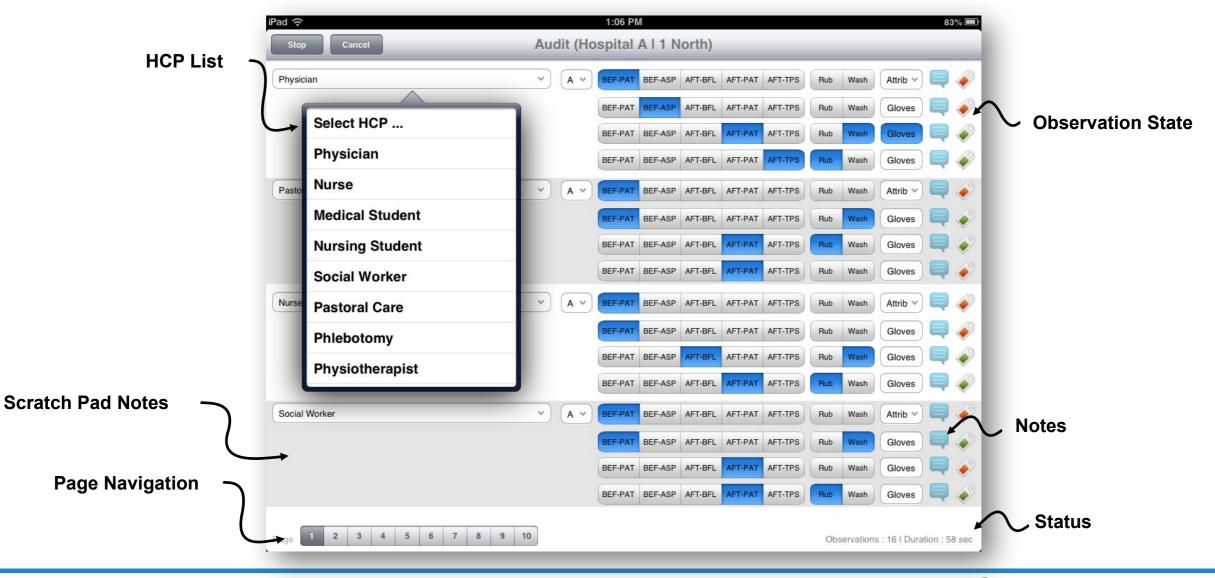

| Target          | 0 of 30            |
|                                                                                                                                          | Completed       | 0                  |
| Close Session >                                                                                                                          | Add Observation | >                  |
|                                                                                                                                          | Close Session   | >                  |
|                                                                                                                                          |                 |                    |



### cp2go Auditing Screen



### cp2go Sharing Results

- Share audit results with staff (no need to sync, does not require a network connection)
- Only shows HCP types seen during the audit
- Single line for each HCP Type
- Breaks out the data by moment and provides totals
- Show a summary of the comments collected
- Print summary to an Air Print compatible printer

#### Sharing Audit Summary After Sync'ing

- Send audit summaries with clearPath
- Automatically send audit summaries

| k                                                                           |                                                           |                              |                                      |                       | 12                                   |                            |