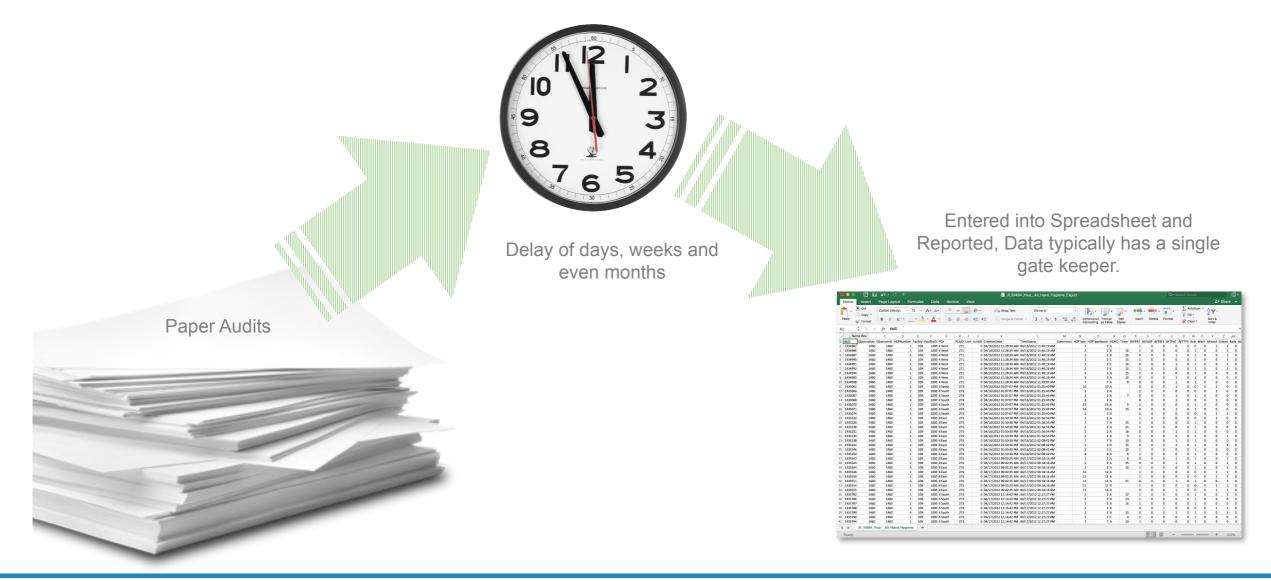

|                                  |          |                               |              |
|               |               |                                  |          |                               |              |

- HAI's Increases average length of stay between 7 9 days
- Average cost per infection of \$ 20,000 \$ 25,000 (Patient Isolation, Increased Medicines, PPE Equipment, Post Clean up)
- 1 % increase in Hand Hygiene compliance = \$ 39,000 savings
- Who pays for what?... % Insurance Co. vs % Hospital Balance Sheet
- USA Medicare /Accountable Care Act... ( 2% withhold payments for HAI's)

(Performance Standards linked to Federal payments)

• Sr. Management Bonus... 5% tied to Hand Hygiene Compliance

clear P TH

• Required by Law Report

#### Legacy Auditing Process



### What is ClearPath?

- clearPath is a system for collecting, managing, reporting and distributing :
  - Hand Hygiene Compliance (Direct Observation)
- clearPath consists of two parts
  - the cp2go software on a tablet or smart phone
  - and the clearPath appliance
- cp2go is used to for auditing, data is sync'd to clearPath with the push of a button.
  - Windows Desktops and Tablets
  - Apple Phones and Tablets (iPhones, and iPads)
  - Android Phones and Tablets (coming soon).



#### What is clearPath?



cp2go Application iPad, iPhone, Windows Tablets and Desktops, Android Tablets and Phones.



### cp2go Introduction

#### cp2go Auditing Software

- Support for all major mobile platforms (Apple, Windows, and Android will be released this year)
- Audit and sync... with no delay. (Re